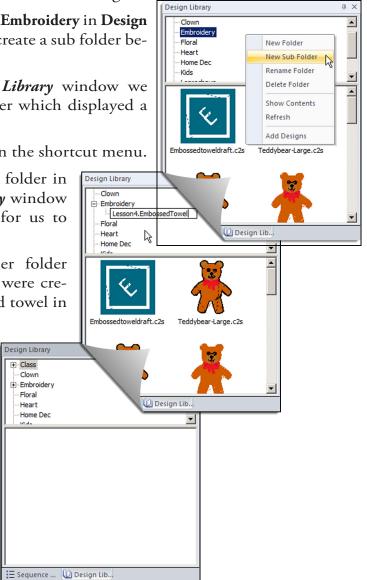

We had just created a folder called **Embroidery** in **Design** Library. Students then wanted to create a sub folder beneath Embroidery for that lesson.

In the top pane of the **Design Library** window we right-clicked the Embroidery folder which displayed a shortcut menu.

We then clicked **New Sub Folder** on the shortcut menu.

This created a new unnamed sub folder in the top pane of the *Design Library* window complete with a bounding box for us to type in the new name.

One of the students named her folder Lesson4.EmbossedTowel (we were creating an embossed monogrammed towel in lesson 4).

Once she pressed ENTER, the Embroidery folder list view collapsed so that you couldn't see the new folder beneath it. This means that the student couldn't see anything wrong with the folder name.

Unfortunately, there was a problem because of the period inside the folder name.

If we had expanded the **Embroidery** folder to look at our

+ Class

Clown

Floral

Heart

w.....

| Clown      |  |
|------------|--|
| Embroidery |  |
| Lesson4    |  |
| Floral     |  |
| Heart      |  |
| Users Des  |  |

newly added sub folder, she would have seen that her folder wasn't named Lesson4.EmbossedTowel. Floriani had only named the sub folder Lesson4.

Everything looks perfectly fine if we view the new

folder in Windows Explorer.