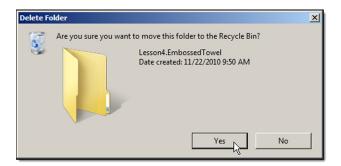

Once you have the sub folder in your sights, you can delete it. I right-clicked my Lesson4.EmbossedTowel folder and clicked Delete on the shortcut menu.

| 🕌 Embroidery                                                                 |                  |                                      |           |                     |        |      |
|------------------------------------------------------------------------------|------------------|--------------------------------------|-----------|---------------------|--------|------|
| 🚱 🔾 🖉 🕨 - Computer - Local Disk (C:) - Floriani - Designs - Embroidery - 🗸 🛃 |                  |                                      |           | Search E            | im 🔎   |      |
| Organize 🔻 🛜 Open                                                            | Include in libra | ry ▼ Share with ▼ Slide show E       | -mail Bur | rn New folder       | -      |      |
| 🔆 Favorites                                                                  | Name ^           | Date                                 |           | Туре                | Size   | Tags |
| 🧮 Desktop                                                                    | 🕌 Lesson4.       | Open                                 |           | File folder         |        |      |
| Downloads                                                                    | 🔁 Cinnamo        | Open in new window                   |           | Adobe Fireworks PN  | 268 KB |      |
| 🖳 Recent Places                                                              | 🖉 Embosse        | Browse in Adobe Bridge CS5           |           | Floriani Embroidery | 433 KB |      |
| 😂 Libraries                                                                  | 🕢 TeddyBe        | Share with                           | +         | Floriani Embroidery | 345 KB |      |
| Documents                                                                    | 🉀 TeddyBe        | la Snagit                            | <u>+</u>  | Layout & Editing    | 215 KB |      |
| J Music                                                                      | 🕢 TeddyBe        | 🐼 Add folder to Live Mesh            |           | Floriani Embroidery | 76 KB  |      |
| Pictures                                                                     | 🕢 TeddyBe        | Shared Folder Synchronization        | •         | Floriani Embroidery | 159 KB |      |
| Videos                                                                       | 🉀 TeddyBe        | Restore previous versions            |           | Layout & Editing    | 82 KB  |      |
| 🤣 Homegroup                                                                  | 🖉 TeddyBe        | 🏂 Combine supported files in Acrobat | h         | Floriani Embroidery | 159 KB |      |
|                                                                              | 🉀 TeddyBe        | Scan with AVG                        | h         | Layout & Editing    | 82 KB  |      |
| Computer                                                                     | 🖉 TeddyBe        | Include in library                   | •         | Floriani Embroidery | 76 KB  |      |
| 🚢 Local Disk (C:)                                                            | 🉀 TeddyBe        | Send to                              | • I       | Layout & Editing    | 27 KB  |      |
| 🙀 DVD RW Drive (D:                                                           | 🕢 TeddyBe        | Cut                                  |           | Floriani Embroidery | 88 KB  |      |
| 🙀 Network                                                                    | 🖉 temp           | Сору                                 |           | Floriani Embroidery | 76 KB  |      |
|                                                                              | 🖉 ThreeHe        | Create shortcut                      |           | Floriani Embroidery | 81 KB  |      |
|                                                                              | •                | Delete                               |           |                     |        |      |
|                                                                              |                  | Rename                               | 2         |                     |        |      |
| Lesson4.EmbossedTowel                                                        |                  | Properties                           |           |                     |        |      |
|                                                                              |                  |                                      |           |                     |        |      |

Windows Explorer then confirms that I really want to get rid of the folder.

I click **Yes.** If I collapse and expand the **Embroidery** folder, the **Lesson4** subfolder disappears, and I can start over again, using a hyphen rather than a period in my folder name.