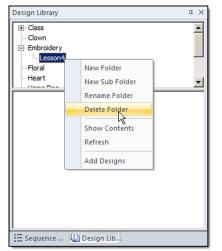

But if you had seen how the folder in **Design Library** wasn't using the name you wanted and you tried to delete it, you'd have a confusing experience.

Expanding the **Embroidery** folder in the top pane of the *Design Library* window, shows the **Lesson4** sub folder. So you right-click the sub folder, displaying a shortcut menu.

Okay, so far so good. Now you click **Delete Folder** on the shortcut menu, and Floriani gives you an error:

| Floriani |                           | × |
|----------|---------------------------|---|
| 8        | The folder must be empty! |   |
|          | OK                        |   |

Wait a minute, you say. You didn't put anything in that folder, and you're right. I didn't. You can just look at the illustration where we right-clicked **Lesson4** and see that there's nothing in the bottom pane of the **Design Library** window.